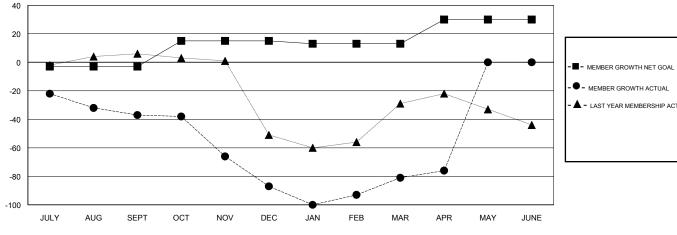

## GOALS AND ACTUAL MEMBERS CUMULATIVE

| DROPPED CLUBS: 0  DROPPED MEMBERS |     | 34 CLUBS OF 61 ADDED 1 OR MORE<br>NEW MEMBERS | GENDER DISTRIBUTION  MALE 975 (56.75%)  FEMALE 743 (43.25%)  Women Percentage Fiscal Year Goal: 45% |     |
|-----------------------------------|-----|-----------------------------------------------|-----------------------------------------------------------------------------------------------------|-----|
| DECEASED                          | 18  | CLICK HERE FOR CUMULATIVE                     | TOTAL FAMILY UNIT MEMBERS                                                                           | 249 |
| CLUB CANCELLED                    | 0   | MEMBERSHIP DATA                               |                                                                                                     | 404 |
| OTHER                             | 164 |                                               | FAMILY MEMBERS PAYING HALF DUES                                                                     | 131 |
| TOTAL                             | 182 |                                               |                                                                                                     |     |